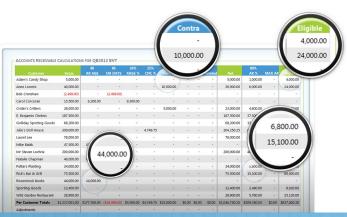

#### **Detailed Per-customer Calculations**

Not only does BBC Easy calculate a total valuation for the borrower, we also crunch the numbers for each individual customer reported by the accounting package. These calculations are reviewable each time a BBC is run to evaluate exclusions and totals.

See at-a-glance details such as which customers have over-due invoices and which vendors contribute to Contra exclusions. Finally compare their A/R advance rate used to calculate a net eligible Accounts Receivable valuation.