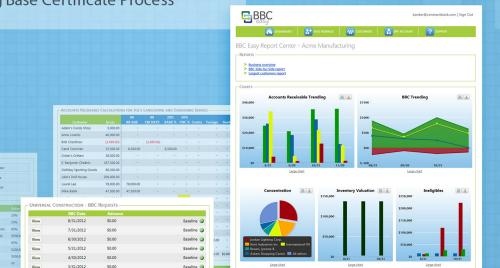

# **Automating and Revolutionizing** the Borrowing Base Certificate Process

BBC Easy is an automated borrowing base management system for financial institutions and businesses. Managing Borrowing Base Certificates today is cumbersome and often leads to errors. BBC Easy automates the borrowing process from beginning to end. BBC Easy's features allow you spend less time worrying and more time focusing on growing your business.

#### BBCs are now as easy as 1, 2, 3!

- 1. From their dashboard, Bankers set lending parameters for each of their business clients.
- 2. Businesses log in, click the button and BBC Easy prepares the reports and calculates the BBC based upon the lending parameters and the data in the accounting system.
- 3. The lender reviews the BBC from their dashboard and the process is complete.

# **Real-time Information**

Instantaneous reports and charts are calculated for every individual customer. Discover trends faster and reduce risk.