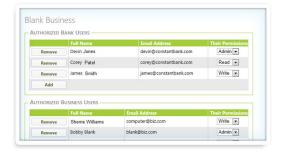

# Control access with advanced user-management

Various levels of access can be configured based upon roles and responsibilities befitting their role. This flexibility allows bankers to provide access to analysts or partners to review previously private portfolios. Likewise, businesses can enable third-party access rights for outsourced accountants or CFOs. Access can be granted in read, write, or admin levels depending upon the needs of the users.