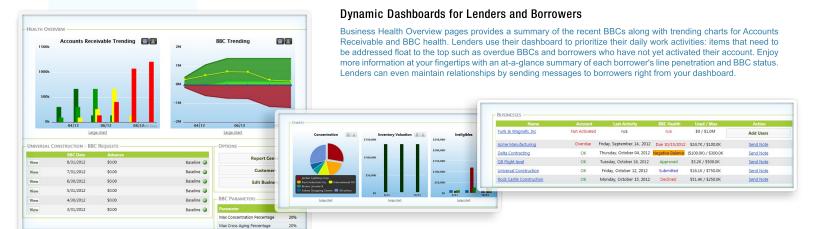

# **Early Warning System**

Dynamic dashboard flags and prioritizes important issues. Instantly see status such as BBC Due dates and current line penetration.

# **Real-time Information**

Instantaneous reports and charts are calculated for every individual customer. Discover trends faster and reduce risk.

### **Email Notification System**

Let us handle remembering to complete the BBCs. Receive additional notifications instantly when BBCs are submitted, approved, or declined.

I'm not only worried about the 100 BBCs I see every month, I'm worried about the 400 I don't see