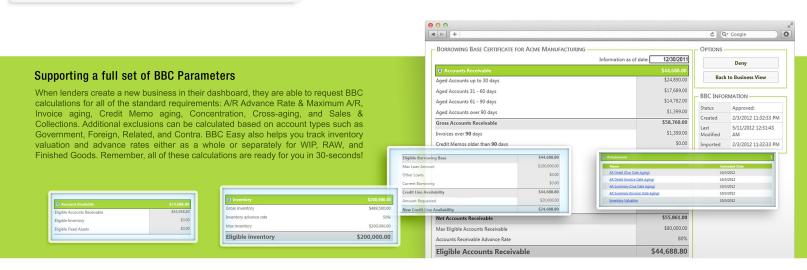

### Now Create your BBCs with the Click of a Button

It's time to love BBCs. No more 10-key; no printing; no scanning; no faxing. We link directly with the accounting software to read the required information. The lender sets the BBC Parameters and BBC Easy reads the specific data when the borrower submits their BBC.We currently integrate with several industry leading accounting packages and are continuously working to add new support.

# The 30-second

Patent pending technology reads lender specified data straight from the accounting system. Calculations that used to take hours now take less than a minute